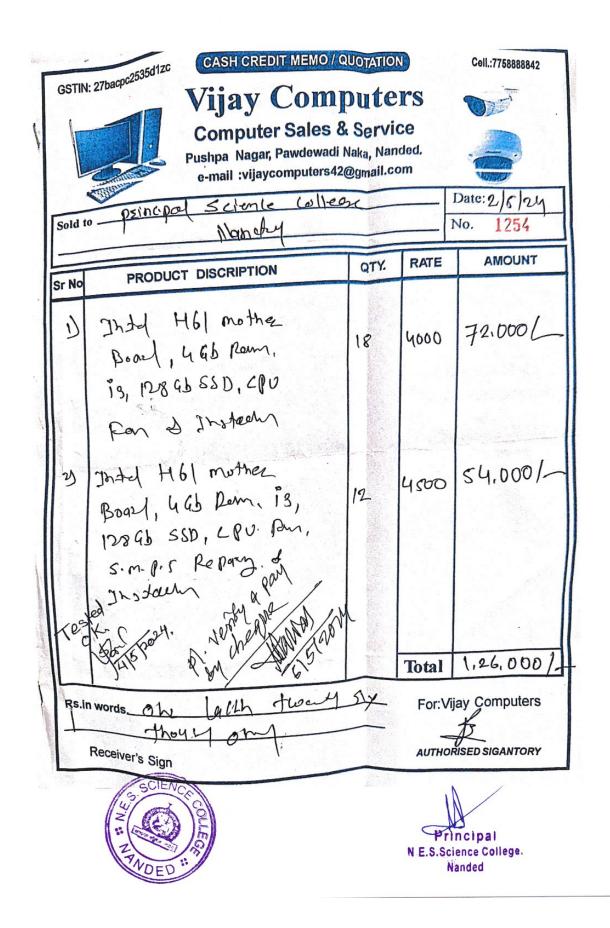

# Expenditure incurred on maintenance of physical facilities and academic support facilities excluding salary component year wise during last five years (INR in lakhs)

| Year    | Expenditure (INR in lakhs) |
|---------|----------------------------|
| 2018-19 | 61.3                       |
| 2019-20 | 69                         |
| 2020-21 | 41.1                       |
| 2021-22 | 47.1                       |
| 2022-23 | 154.45                     |
| Total   | 372.95                     |