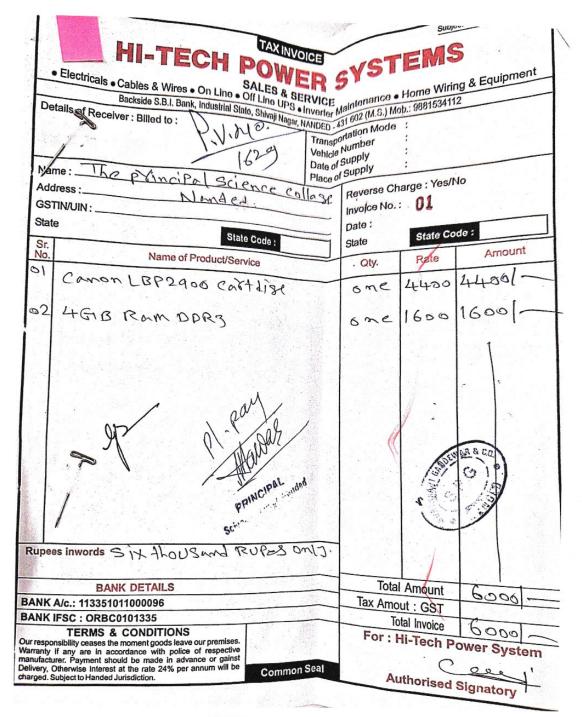

4.4.1: Percentage expenditure incurred on maintenance of physical facilities and academic support facilities excluding salary component, during the last year –

| Head of expenditure (for ex.<br>Repair and maintenance) | Item of expenditure (for ex. AMC for Lab<br>equipment and computers, garden<br>maintenance etc.) | Amount<br>(INR in<br>Lakhs) |
|---------------------------------------------------------|--------------------------------------------------------------------------------------------------|-----------------------------|
|                                                         | Road Repair                                                                                      | 0.05                        |
| <b>Repairs and Maintenance:</b>                         | Current Repair                                                                                   | 0.7                         |
| Repairs and Wraintenance.                               | Computer Maintenance                                                                             | 0.0                         |
|                                                         | Total                                                                                            | 0.8                         |
|                                                         | Chemistry recurring expenditure                                                                  | 0.4                         |
|                                                         | Physics recurring expenditure                                                                    | 0.5                         |
|                                                         | Botany recurring expenditure                                                                     | 3.3                         |
|                                                         | Geology recurring expenditure                                                                    | 0.1                         |
|                                                         | Zoology recurring expenditure                                                                    | 0.5                         |
| Current Laboratory Expenditure                          | Mathematics recurring expenditure                                                                | 0.3                         |
|                                                         | Fishery recurring expenditure                                                                    | 0.0                         |
|                                                         | Electronics recurring expenditure                                                                | 0.0                         |
|                                                         | Statistics recurring expenditure                                                                 | 0.2                         |
|                                                         | Microbiology recurring expenditure                                                               | 0.0                         |
|                                                         | Total                                                                                            | 5.7                         |
|                                                         | College Garden                                                                                   | 2.1                         |
|                                                         | Botanical Garden                                                                                 | 1.3                         |
|                                                         | Water Pumping Plan                                                                               | 0.0                         |
|                                                         | Lighting                                                                                         | 4.3                         |
| Miscellanious                                           | Telephone                                                                                        | 1.8                         |
|                                                         | Stationary                                                                                       | 1.8                         |
|                                                         | Postage and Telegram                                                                             | 0.0                         |
|                                                         | Printing and Examination                                                                         | 2.9                         |
|                                                         | Games and sports Expenditure                                                                     | 1.:                         |
|                                                         | Student Council Expenditure                                                                      | 0.                          |
|                                                         | Social Gathering Expenditure                                                                     | 1.                          |
|                                                         | Youth Festival Expenditure                                                                       | 0.                          |
|                                                         | University Sports Fees                                                                           | 0.                          |
| Gymkhana and other extra                                | Student Welfare Fees                                                                             | 0.                          |
| curricular activities                                   | College Magzine Expenditure                                                                      | 0.                          |
| ourricului aotrentes                                    | Special Science Activity Expenditure                                                             | 1.                          |
|                                                         | Ashwamedha Fees                                                                                  | 0.                          |
|                                                         | Chancellor Office Activity                                                                       | 0.                          |
|                                                         | NSS Fees                                                                                         | 0.                          |
|                                                         | Audit Fees                                                                                       | 0.                          |
|                                                         | Affiliation Fees                                                                                 | 3.                          |
|                                                         | Office Contingencies                                                                             | 0.                          |
|                                                         | Advertisement Exp.                                                                               | 0.                          |
| Other Items                                             | Travelling Expenses                                                                              | 1.                          |
|                                                         | College Development                                                                              | 6.                          |
| 2                                                       | Conveyance Exp.                                                                                  | 0                           |

4.4.1: Percentage expenditure incurred on maintenance of physical facilities and academic support facilities excluding salary component, during the last year -

| Head of expenditure (for ex.<br>Repair and maintenance) | Item of expenditure (for ex. AMC for Lab<br>equipment and computers, garden<br>maintenance etc.) | Amoun<br>(INR in<br>Lakhs) |
|---------------------------------------------------------|--------------------------------------------------------------------------------------------------|----------------------------|
|                                                         | Road Repair                                                                                      | 0.13                       |
| <b>Repairs and Maintenance:</b>                         | Current Repair                                                                                   | 0.67                       |
|                                                         | Computer Maintenance                                                                             | 0.0                        |
|                                                         | Total                                                                                            | 0.                         |
|                                                         | Chemistry recurring expenditure                                                                  | 0.4                        |
|                                                         | Physics recurring expenditure                                                                    | 1.3                        |
|                                                         | Botany recurring expenditure                                                                     | 0.8                        |
|                                                         | Geology recurring expenditure                                                                    | 0.0                        |
| Current Laboratory Expenditure                          | Zoology recurring expenditure                                                                    | 0.4                        |
|                                                         | Mathematics recurring expenditure                                                                | 0.1                        |
|                                                         | Fishery recurring expenditure                                                                    | 0.0                        |
|                                                         | Statistics recurring expenditure                                                                 | 0.2                        |
|                                                         | Total                                                                                            | 3                          |
|                                                         | College Garden                                                                                   | 4.4                        |
|                                                         | Botanical Garden                                                                                 | 1.4                        |
|                                                         | Water Pumping Plan                                                                               | 0.0                        |
|                                                         | Lighting                                                                                         | 6.3                        |
| Miscellanious                                           | Telephone                                                                                        | 1.0                        |
|                                                         | Stationary                                                                                       | 2.0                        |
|                                                         | Postage and Telegram                                                                             | 0.                         |
|                                                         | Printing and Examination                                                                         | 2.3                        |
|                                                         | Games and sports Expenditure                                                                     | 0.9                        |
|                                                         | Student Council Expenditure                                                                      | 0.4                        |
|                                                         | Social Gathering Expenditure                                                                     | 1.3                        |
|                                                         | Youth Festival Expenditure                                                                       | 0.0                        |
|                                                         | University Sports Fees                                                                           | 1.0                        |
| Gymkhana and other extra                                | Student Welfare Fees                                                                             | 1.                         |
| curricular activities                                   | College Magzine Expenditure                                                                      | 0.                         |
|                                                         | Special Science Activity Expenditure                                                             | 1.4                        |
|                                                         | Ashwamedha Fees                                                                                  | 0.4                        |
|                                                         | Chancellor Office Activity                                                                       | 0.                         |
|                                                         | NSS Fees                                                                                         | 0.                         |
|                                                         | Audit Fees                                                                                       | 0.                         |
| Other Items                                             | Affiliation Fees                                                                                 | 7.                         |

4.4.1: Percentage expenditure incurred on maintenance of physical facilities and academic support facilities excluding salary component, during the last year -

| Head of expenditure (for ex.<br>Repair and maintenance) | Item of expenditure (for ex. AMC for Lab<br>equipment and computers, garden<br>maintenance etc.) | Amoun<br>(INR in<br>Lakhs) |
|---------------------------------------------------------|--------------------------------------------------------------------------------------------------|----------------------------|
|                                                         | Road Repair                                                                                      | (                          |
| <b>Repairs and Maintenance:</b>                         | Current Repair                                                                                   | 0.89                       |
| •                                                       | Computer Maintenance                                                                             | 0.3                        |
|                                                         |                                                                                                  | 1.                         |
|                                                         | Chemistry recurring expenditure                                                                  | 0.1                        |
|                                                         | Physics recurring expenditure                                                                    | 0.2                        |
|                                                         | Botany recurring expenditure                                                                     | 1.7                        |
|                                                         | Geology recurring expenditure                                                                    | 0.0                        |
| Current Laboratory Expenditure                          | Zoology recurring expenditure                                                                    | 0.2                        |
|                                                         | Mathematics recurring expenditure                                                                | 0.1                        |
|                                                         | Fishery recurring expenditure                                                                    | 0.5                        |
|                                                         | Statistics recurring expenditure                                                                 | 0.0                        |
|                                                         | Chemical and Glasswares                                                                          | 1.4                        |
|                                                         |                                                                                                  | 4                          |
|                                                         | College Garden                                                                                   | 2.1                        |
|                                                         | Botanical Garden                                                                                 | 0.6                        |
|                                                         | Water Pumping Plan                                                                               | 0.0                        |
| Miscellanious                                           | Lighting                                                                                         | 5.0                        |
|                                                         | Telephone                                                                                        | 2.1                        |
|                                                         | Stationary                                                                                       | 1.2                        |
|                                                         | Printing and Examination                                                                         | 0.5                        |
|                                                         | Games and sports Expenditure                                                                     | 0.3                        |
| Gymkhana and other extra                                | Social Gathering Expenditure                                                                     | 0.5                        |
| curricular activities                                   | Special Science Activity Expenditure                                                             | 0.4                        |
|                                                         | Audit Fees                                                                                       | 0.3                        |
|                                                         | Affiliation Fees                                                                                 | 3.2                        |
|                                                         | Office Contingencies                                                                             | 0.4                        |
|                                                         | Advertisement Exp.                                                                               | 1.3                        |
|                                                         | Travelling Expenses                                                                              | 0.0                        |
| Other Items                                             | College Development                                                                              | 3.                         |
|                                                         | Conveyance Exp.                                                                                  | 0.                         |
|                                                         | Misc. Exp.                                                                                       | 0.                         |
| 0                                                       | Bank Commission                                                                                  | 0.                         |
|                                                         | Sanitation Exp.                                                                                  | 0.                         |

4.4.1: Percentage expenditure incurred on maintenance of physical facilities and academic support facilities excluding salary component, during the last year -

| Head of expenditure (for ex.<br>Repair and maintenance) | Item of expenditure (for ex. AMC for Lab<br>equipment and computers, garden<br>maintenance etc.) | Amoun<br>(INR in<br>Lakhs) |
|---------------------------------------------------------|--------------------------------------------------------------------------------------------------|----------------------------|
|                                                         | Road Repair                                                                                      | 0.70                       |
| <b>Repairs and Maintenance:</b>                         | Current Repair                                                                                   | 0.68                       |
|                                                         | Computer Maintenance                                                                             | 0.6                        |
|                                                         |                                                                                                  | 2.                         |
|                                                         | Chemistry recurring expenditure                                                                  | 0.1                        |
|                                                         | Physics recurring expenditure                                                                    | 0.4                        |
|                                                         | Botany recurring expenditure                                                                     | 0.3                        |
| Current Laboratory Expenditure                          | Zoology recurring expenditure                                                                    | 0.0                        |
|                                                         | Mathematics recurring expenditure                                                                | 0.3                        |
|                                                         | Fishery recurring expenditure                                                                    | 0.4                        |
|                                                         | Statistics recurring expenditure                                                                 | 0.0                        |
|                                                         |                                                                                                  | 1.                         |
|                                                         | College Garden                                                                                   | 2.7                        |
|                                                         | Botanical Garden                                                                                 | 0.7                        |
|                                                         | Lighting                                                                                         | 0.5                        |
| Miscellanious                                           | Telephone                                                                                        | 0.6                        |
|                                                         | Stationary                                                                                       | 1.0                        |
|                                                         | Printing and Examination                                                                         | 2.2                        |
|                                                         | Games and sports Expenditure                                                                     | 0.4                        |
| Gymkhana and other extra                                | College Magzine Expenditure                                                                      | 0.8                        |
| curricular activities                                   | Special Science Activity Expenditure                                                             | 0.0                        |
|                                                         | Audit Fees                                                                                       | 0.5                        |
|                                                         | Affiliation Fees                                                                                 | 4.7                        |
|                                                         | Office Contingencies                                                                             | 0.2                        |
|                                                         | Advertisement Exp.                                                                               | 0.7                        |
|                                                         | Travelling Expenses                                                                              | 0.0                        |
|                                                         | College Development                                                                              | 9.8                        |
| Other Items                                             | Conveyance Exp.                                                                                  | 0.1                        |
|                                                         | Misc. Exp.                                                                                       | 0.7                        |
|                                                         | Bank Commission                                                                                  | 0.2                        |
|                                                         | Sanitation Exp.                                                                                  | 0.4                        |
|                                                         | Software Exp.                                                                                    | 0.7                        |
|                                                         | Eligibility Fees                                                                                 | 0.9                        |

4.4.1: Percentage expenditure incurred on maintenance of physical facilities and academic support facilities excluding salary component, during the last year -

| Head of expenditure (for ex.<br>Repair and maintenance)                      | 2022-23<br>Item of expenditure (for ex. AMC for Lab<br>equipment and computers, garden<br>maintenance etc.) | Amount<br>(INR in<br>Lakhs) |
|------------------------------------------------------------------------------|-------------------------------------------------------------------------------------------------------------|-----------------------------|
|                                                                              | Road Repair                                                                                                 | 0.65                        |
| <b>Repairs and Maintenance:</b>                                              | Current Repair                                                                                              | 20.51                       |
| un menere 🔳 en managelie et de service en anna en anna en anna anna anna ann | Computer Maintenance                                                                                        | 0.66                        |
|                                                                              |                                                                                                             | 21.8                        |
|                                                                              | Chemistry recurring expenditure                                                                             | 2.80                        |
| Current Laboratory Expenditure                                               | Physics recurring expenditure                                                                               | 1.96                        |
|                                                                              | Botany recurring expenditure                                                                                | 8.96                        |
|                                                                              | Geology recurring expenditure                                                                               | 0.09                        |
|                                                                              | Zoology recurring expenditure                                                                               | 0.49                        |
| -                                                                            | Fishery recurring expenditure                                                                               | 4.95                        |
|                                                                              |                                                                                                             | 19.25                       |
|                                                                              | College Garden                                                                                              | 3.55                        |
|                                                                              | Botanical Garden                                                                                            | 0.62                        |
| Miscellanious                                                                | Telephone                                                                                                   | 0.81                        |
|                                                                              | Stationary                                                                                                  | 2.15                        |
|                                                                              | Printing and Examination                                                                                    | 4.29                        |
|                                                                              | Games and sports Expenditure                                                                                | 1.25                        |
| Gymkhana and other extra                                                     | Social Gathering Expenditure                                                                                | 0.15                        |
| curricular activities                                                        | College Magzine Expenditure                                                                                 | 0.07                        |
|                                                                              | Audit Fees                                                                                                  | 0.55                        |
|                                                                              | Affiliation Fees                                                                                            | 22.98                       |
|                                                                              | Office Contingencies                                                                                        | 0.34                        |
|                                                                              | Advertisement Exp.                                                                                          | 1.67                        |
|                                                                              | Travelling Expenses                                                                                         | 0.96                        |
|                                                                              | College Development                                                                                         | 41.37                       |
|                                                                              | Conveyance Exp.                                                                                             | 0.36                        |
| Other Items                                                                  | Misc. Exp.                                                                                                  | 3.58                        |
|                                                                              | Bank Commission                                                                                             | 0.28                        |
|                                                                              | Sanitation Exp.                                                                                             | 0.89                        |
|                                                                              | Software Exp.                                                                                               | 0.91                        |
|                                                                              | Eligibility Fees                                                                                            | 1.12                        |
|                                                                              | Guest Lecture                                                                                               | 0.08                        |
|                                                                              | Washing Allowance                                                                                           | 0.16                        |