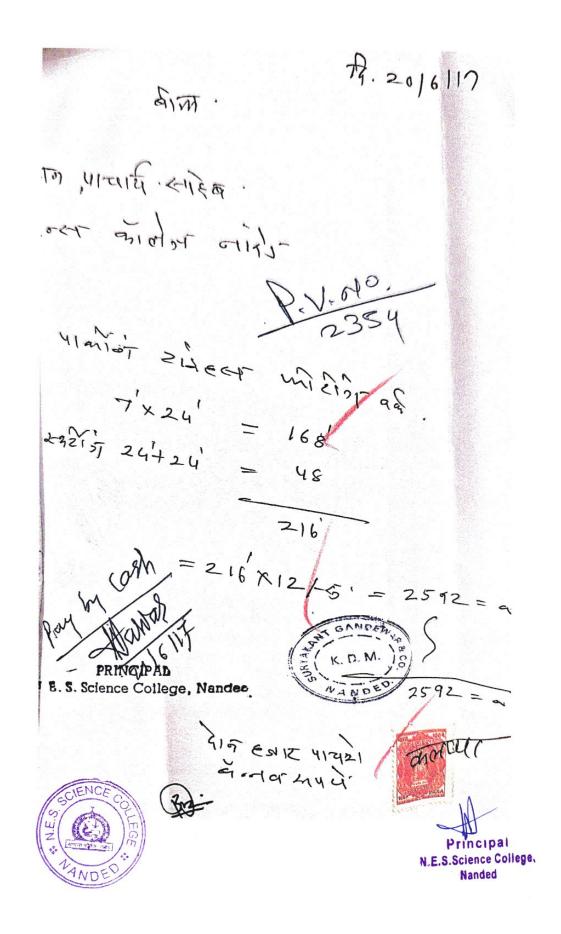

# Expenditure incurred on maintenance of physical facilities and academic support facilities excluding salary component year wise during last five years (INR in lakhs)

| Year    | Expenditure (INR in lakhs) |
|---------|----------------------------|
| 2018-19 | 61.3                       |
| 2019-20 | 69                         |
| 2020-21 | 41.1                       |
| 2021-22 | 47.1                       |
| 2022-23 | 154.45                     |
| Total   | 372.95                     |

Percentage expenditure incurred on maintenance of physical facilities and academic support facilities excluding salary component, during the last five years = Total expenditure on maintenance of physical and academic support facilities excluding salary component during the last five years/ Total expenditure excluding salary component during the last five years/ Total expenditure excluding salary component during the last five years  $\times 100 = 372.95/503.09 \times 100 = 74.13\%$ 