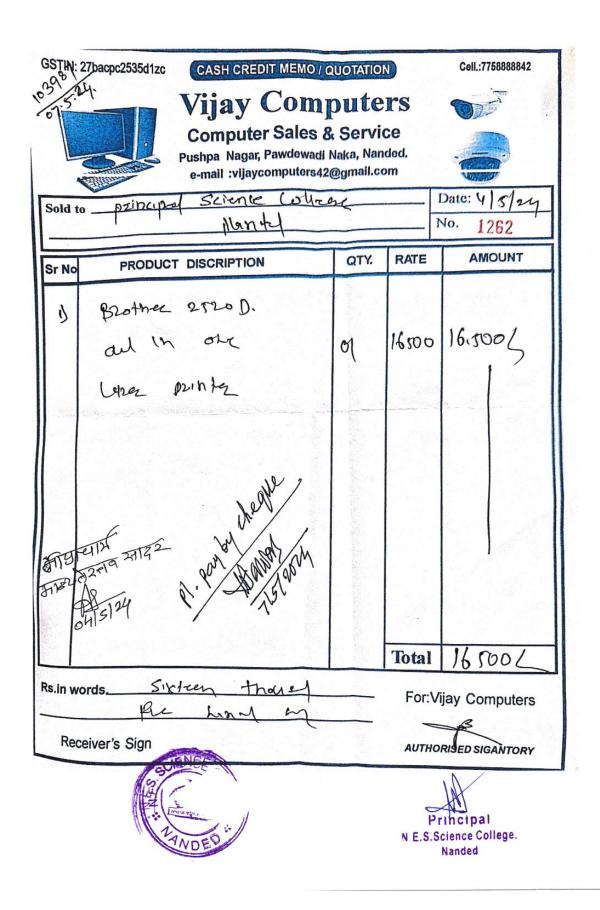

# Expenditure incurred on maintenance of physical facilities and academic support facilities excluding salary component year wise during last five years (INR in lakhs)

| Year    | Expenditure (INR in lakhs) |
|---------|----------------------------|
| 2018-19 | 61.3                       |
| 2019-20 | 69                         |
| 2020-21 | 41.1                       |
| 2021-22 | 47.1                       |
| 2022-23 | 154.45                     |
| Total   | 372.95                     |