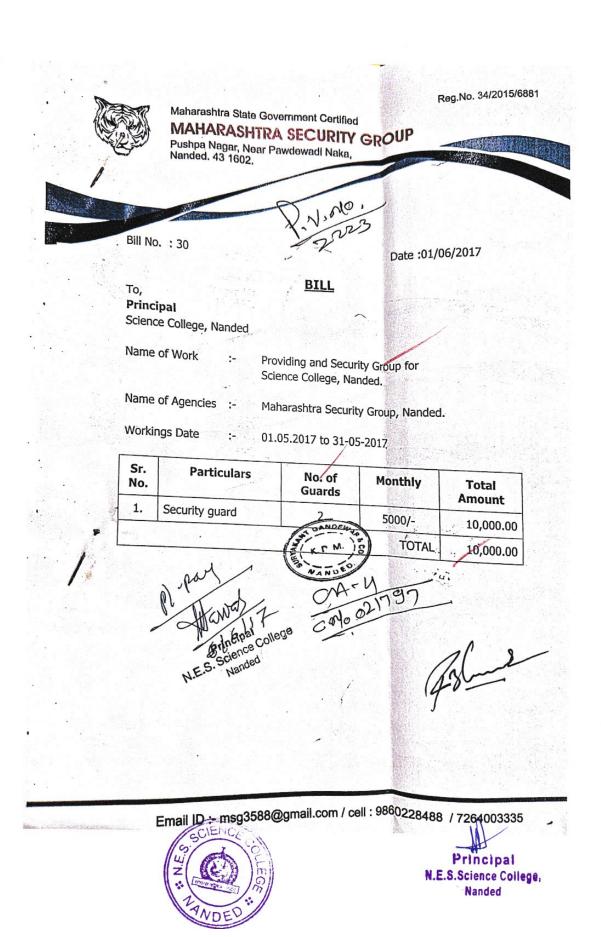

| Washing Allowance          | 0.33 |
|----------------------------|------|
| Seminar/Workshops          | 0.18 |
| Student Insurance          | 0.09 |
| Womens Hostel Exp.         | 0.71 |
| Electricity and Consumable | 0.78 |
| Refund of Fees             | 0.15 |
| Additional Intake Fees     | 1.62 |
| Course Work Exp            | 0.98 |
| Legal Charges              | 1.75 |
| Internet Servcie Exp       | 0.69 |
| Ground cleaning Exp.       | 0.46 |
| NAAC Seminar Exp.          | 0.28 |
| Security Guard Exp.        | 6.58 |
|                            | 43.3 |