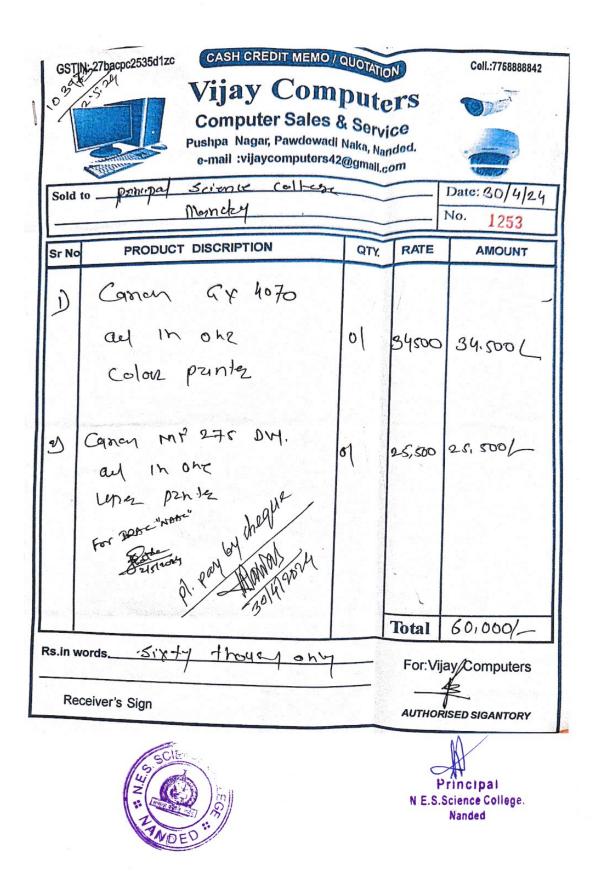

# Expenditure incurred on maintenance of physical facilities and academic support facilities excluding salary component year wise during last five years (INR in lakhs)

| Year    | Expenditure (INR in lakhs) |
|---------|----------------------------|
| 2018-19 | 61.3                       |
| 2019-20 | 69                         |
| 2020-21 | 41.1                       |
| 2021-22 | 47.1                       |
| 2022-23 | 154.45                     |
| Total   | 372.95                     |