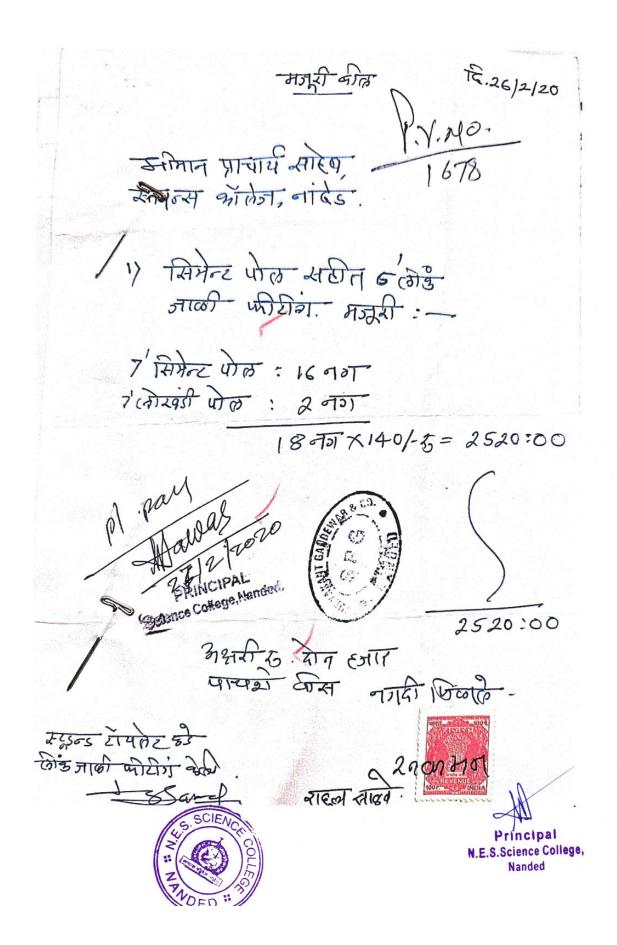

# Expenditure incurred on maintenance of physical facilities and academic support facilities excluding salary component year wise during last five years (INR in lakhs)

| Year    | Expenditure (INR in lakhs) |
|---------|----------------------------|
| 2018-19 | 61.3                       |
| 2019-20 | 69                         |
| 2020-21 | 41.1                       |
| 2021-22 | 47.1                       |
| 2022-23 | 154.45                     |
| Total   | 372.95                     |

Percentage expenditure incurred on maintenance of physical facilities and academic support facilities excluding salary component, during the last five years = Total expenditure on maintenance of physical and academic support facilities excluding salary component during the last five years/ Total expenditure excluding salary component during the last five years/ Total expenditure excluding salary component during the last five years  $\times 100 = 372.95/503.09 \times 100 = 74.13\%$ 

Percentage expenditure incurred on maintenance of physical facilities and academic support facilities excluding salary component, during the last five years = 74.13%

Principal N.E.S.Science College, Nanded