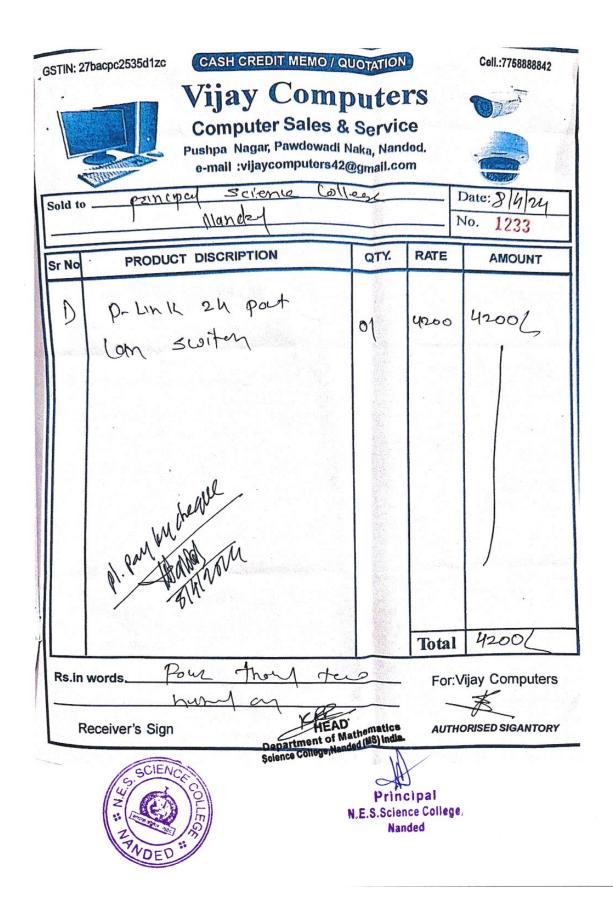

# Expenditure incurred on maintenance of physical facilities and academic support facilities excluding salary component year wise during last five years (INR in lakhs)

| Year    | Expenditure (INR in lakhs) |
|---------|----------------------------|
| 2018-19 | 61.3                       |
| 2019-20 | 69                         |
| 2020-21 | 41.1                       |
| 2021-22 | 47.1                       |
| 2022-23 | 154.45                     |
| Total   | 372.95                     |