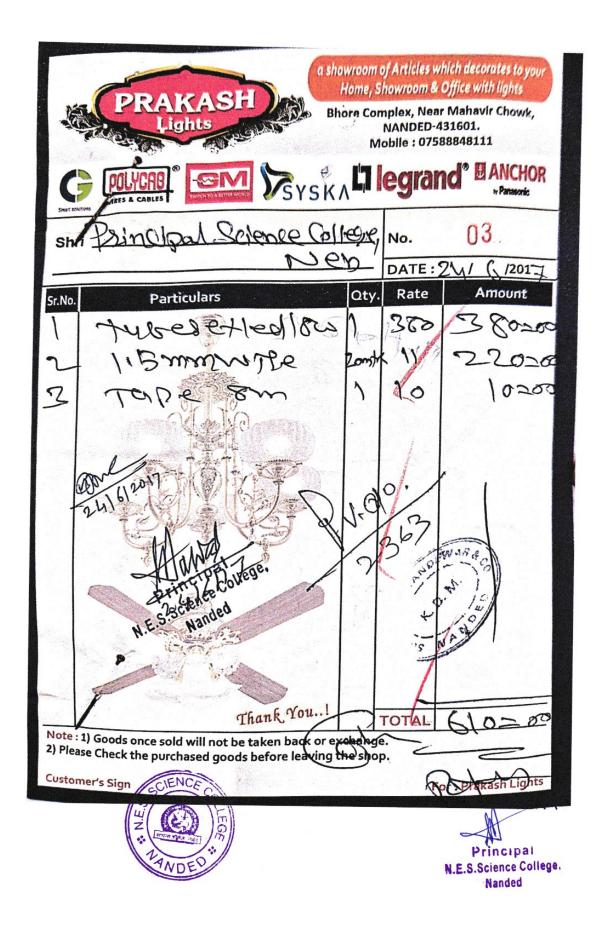

# Expenditure incurred on maintenance of physical facilities and academic support facilities excluding salary component year wise during last five years (INR in lakhs)

| Year    | Expenditure (INR in lakhs) |
|---------|----------------------------|
| 2018-19 | 61.3                       |
| 2019-20 | 69                         |
| 2020-21 | 41.1                       |
| 2021-22 | 47.1                       |
| 2022-23 | 154.45                     |
| Total   | 372.95                     |

Percentage expenditure incurred on maintenance of physical facilities and academic support facilities excluding salary component, during the last five years = Total expenditure on maintenance of physical and academic support facilities excluding salary component during the last five years/ Total expenditure excluding salary component during the last five years/ Total expenditure excluding salary component during the last five years  $\times 100 = 372.95/503.09 \times 100 = 74.13\%$ 