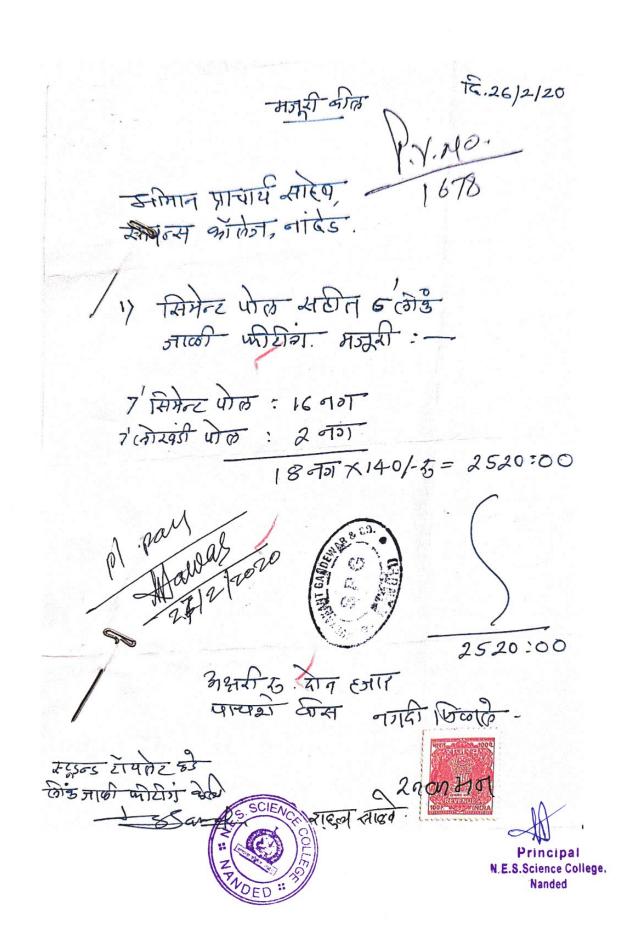

# Expenditure incurred on maintenance of physical facilities and academic support facilities excluding salary component year wise during last five years (INR in lakhs)

| Year    | Expenditure (INR in lakhs) |
|---------|----------------------------|
| 2018-19 | 61.3                       |
| 2019-20 | 69                         |
| 2020-21 | 41.1                       |
| 2021-22 | 47.1                       |
| 2022-23 | 154.45                     |
| Total   | 372.95                     |

Percentage expenditure incurred on maintenance of physical facilities and academic support facilities excluding salary component, during the last five years = Total expenditure on maintenance of physical and academic support facilities excluding salary component during the last five years/ Total expenditure excluding salary component during the last five years/ Total expenditure excluding salary component during the last five years  $\times 100 = 372.95/503.09 \times 100 = 74.13\%$ 

Percentage expenditure incurred on maintenance of physical facilities and academic support facilities excluding salary component, during the last five years = 74.13%

Principal N.E.S.Science College, Nanded