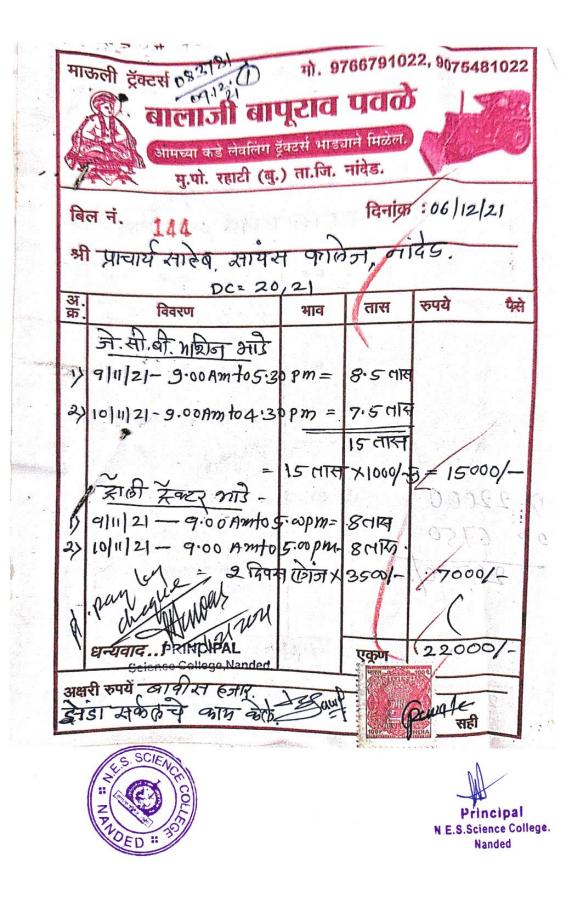

4.4.1: Percentage expenditure incurred on maintenance of physical facilities and academic support facilities excluding salary component, during the last year –

| Head of expenditure (for ex.<br>Repair and maintenance) | Item of expenditure (for ex. AMC for Lab<br>equipment and computers, garden<br>maintenance etc.) | Amount<br>(INR in<br>Lakhs) |
|---------------------------------------------------------|--------------------------------------------------------------------------------------------------|-----------------------------|
|                                                         | Road Repair                                                                                      | 0.05                        |
| <b>Repairs and Maintenance:</b>                         | Current Repair                                                                                   | 0.7                         |
| Repairs and Wraintenance.                               | Computer Maintenance                                                                             | 0.0                         |
|                                                         | Total                                                                                            | 0.8                         |
|                                                         | Chemistry recurring expenditure                                                                  | 0.4                         |
|                                                         | Physics recurring expenditure                                                                    | 0.5                         |
|                                                         | Botany recurring expenditure                                                                     | 3.3                         |
|                                                         | Geology recurring expenditure                                                                    | 0.1                         |
|                                                         | Zoology recurring expenditure                                                                    | 0.5                         |
| Current Laboratory Expenditure                          | Mathematics recurring expenditure                                                                | 0.3                         |
|                                                         | Fishery recurring expenditure                                                                    | 0.0                         |
|                                                         | Electronics recurring expenditure                                                                | 0.0                         |
|                                                         | Statistics recurring expenditure                                                                 | 0.2                         |
|                                                         | Microbiology recurring expenditure                                                               | 0.0                         |
|                                                         | Total                                                                                            | 5.7                         |
|                                                         | College Garden                                                                                   | 2.1                         |
|                                                         | Botanical Garden                                                                                 | 1.3                         |
|                                                         | Water Pumping Plan                                                                               | 0.0                         |
|                                                         | Lighting                                                                                         | 4.3                         |
| Miscellanious                                           | Telephone                                                                                        | 1.8                         |
|                                                         | Stationary                                                                                       | 1.8                         |
|                                                         | Postage and Telegram                                                                             | 0.0                         |
|                                                         | Printing and Examination                                                                         | 2.9                         |
|                                                         | Games and sports Expenditure                                                                     | 1.:                         |
|                                                         | Student Council Expenditure                                                                      | 0.                          |
|                                                         | Social Gathering Expenditure                                                                     | 1.                          |
|                                                         | Youth Festival Expenditure                                                                       | 0.                          |
|                                                         | University Sports Fees                                                                           | 0.                          |
| Gymkhana and other extra                                | Student Welfare Fees                                                                             | 0.                          |
| curricular activities                                   | College Magzine Expenditure                                                                      | 0.                          |
| ourricului aotrentes                                    | Special Science Activity Expenditure                                                             | 1.                          |
|                                                         | Ashwamedha Fees                                                                                  | 0.                          |
|                                                         | Chancellor Office Activity                                                                       | 0.                          |
|                                                         | NSS Fees                                                                                         | 0.                          |
|                                                         | Audit Fees                                                                                       | 0.                          |
|                                                         | Affiliation Fees                                                                                 | 3.                          |
|                                                         | Office Contingencies                                                                             | 0.                          |
|                                                         | Advertisement Exp.                                                                               | 0.                          |
| Other Items                                             | Travelling Expenses                                                                              | 1.                          |
|                                                         | College Development                                                                              | 6.                          |
| 2                                                       | Conveyance Exp.                                                                                  | 0                           |

4.4.1: Percentage expenditure incurred on maintenance of physical facilities and academic support facilities excluding salary component, during the last year -

| Head of expenditure (for ex.<br>Repair and maintenance) | Item of expenditure (for ex. AMC for Lab<br>equipment and computers, garden<br>maintenance etc.) | Amoun<br>(INR in<br>Lakhs) |
|---------------------------------------------------------|--------------------------------------------------------------------------------------------------|----------------------------|
|                                                         | Road Repair                                                                                      | 0.13                       |
| <b>Repairs and Maintenance:</b>                         | Current Repair                                                                                   | 0.67                       |
|                                                         | Computer Maintenance                                                                             | 0.0                        |
|                                                         | Total                                                                                            | 0.                         |
|                                                         | Chemistry recurring expenditure                                                                  | 0.4                        |
|                                                         | Physics recurring expenditure                                                                    | 1.3                        |
|                                                         | Botany recurring expenditure                                                                     | 0.8                        |
|                                                         | Geology recurring expenditure                                                                    | 0.0                        |
| Current Laboratory Expenditure                          | Zoology recurring expenditure                                                                    | 0.4                        |
|                                                         | Mathematics recurring expenditure                                                                | 0.1                        |
|                                                         | Fishery recurring expenditure                                                                    | 0.0                        |
|                                                         | Statistics recurring expenditure                                                                 | 0.2                        |
|                                                         | Total                                                                                            | 3                          |
|                                                         | College Garden                                                                                   | 4.4                        |
|                                                         | Botanical Garden                                                                                 | 1.4                        |
|                                                         | Water Pumping Plan                                                                               | 0.0                        |
|                                                         | Lighting                                                                                         | 6.3                        |
| Miscellanious                                           | Telephone                                                                                        | 1.0                        |
|                                                         | Stationary                                                                                       | 2.0                        |
|                                                         | Postage and Telegram                                                                             | 0.                         |
|                                                         | Printing and Examination                                                                         | 2.3                        |
|                                                         | Games and sports Expenditure                                                                     | 0.9                        |
|                                                         | Student Council Expenditure                                                                      | 0.4                        |
|                                                         | Social Gathering Expenditure                                                                     | 1.3                        |
|                                                         | Youth Festival Expenditure                                                                       | 0.0                        |
|                                                         | University Sports Fees                                                                           | 1.0                        |
| Gymkhana and other extra                                | Student Welfare Fees                                                                             | 1.                         |
| curricular activities                                   | College Magzine Expenditure                                                                      | 0.                         |
|                                                         | Special Science Activity Expenditure                                                             | 1.4                        |
|                                                         | Ashwamedha Fees                                                                                  | 0.4                        |
|                                                         | Chancellor Office Activity                                                                       | 0.                         |
|                                                         | NSS Fees                                                                                         | 0.                         |
|                                                         | Audit Fees                                                                                       | 0.                         |
| Other Items                                             | Affiliation Fees                                                                                 | 7.                         |

4.4.1: Percentage expenditure incurred on maintenance of physical facilities and academic support facilities excluding salary component, during the last year -

| Head of expenditure (for ex.<br>Repair and maintenance) | Item of expenditure (for ex. AMC for Lab<br>equipment and computers, garden<br>maintenance etc.) | Amoun<br>(INR in<br>Lakhs) |
|---------------------------------------------------------|--------------------------------------------------------------------------------------------------|----------------------------|
|                                                         | Road Repair                                                                                      | (                          |
| <b>Repairs and Maintenance:</b>                         | Current Repair                                                                                   | 0.89                       |
| •                                                       | Computer Maintenance                                                                             | 0.3                        |
|                                                         |                                                                                                  | 1.                         |
|                                                         | Chemistry recurring expenditure                                                                  | 0.1                        |
|                                                         | Physics recurring expenditure                                                                    | 0.2                        |
|                                                         | Botany recurring expenditure                                                                     | 1.7                        |
|                                                         | Geology recurring expenditure                                                                    | 0.0                        |
| Current Laboratory Expenditure                          | Zoology recurring expenditure                                                                    | 0.2                        |
|                                                         | Mathematics recurring expenditure                                                                | 0.1                        |
|                                                         | Fishery recurring expenditure                                                                    | 0.5                        |
|                                                         | Statistics recurring expenditure                                                                 | 0.0                        |
|                                                         | Chemical and Glasswares                                                                          | 1.4                        |
|                                                         |                                                                                                  | 4                          |
|                                                         | College Garden                                                                                   | 2.1                        |
|                                                         | Botanical Garden                                                                                 | 0.6                        |
|                                                         | Water Pumping Plan                                                                               | 0.0                        |
| Miscellanious                                           | Lighting                                                                                         | 5.0                        |
|                                                         | Telephone                                                                                        | 2.1                        |
|                                                         | Stationary                                                                                       | 1.2                        |
|                                                         | Printing and Examination                                                                         | 0.5                        |
|                                                         | Games and sports Expenditure                                                                     | 0.3                        |
| Gymkhana and other extra                                | Social Gathering Expenditure                                                                     | 0.5                        |
| curricular activities                                   | Special Science Activity Expenditure                                                             | 0.4                        |
|                                                         | Audit Fees                                                                                       | 0.3                        |
|                                                         | Affiliation Fees                                                                                 | 3.2                        |
|                                                         | Office Contingencies                                                                             | 0.4                        |
|                                                         | Advertisement Exp.                                                                               | 1.3                        |
|                                                         | Travelling Expenses                                                                              | 0.0                        |
| Other Items                                             | College Development                                                                              | 3.                         |
|                                                         | Conveyance Exp.                                                                                  | 0.                         |
|                                                         | Misc. Exp.                                                                                       | 0.                         |
| 0                                                       | Bank Commission                                                                                  | 0.                         |
|                                                         | Sanitation Exp.                                                                                  | 0.                         |

4.4.1: Percentage expenditure incurred on maintenance of physical facilities and academic support facilities excluding salary component, during the last year -

| Head of expenditure (for ex.<br>Repair and maintenance) | Item of expenditure (for ex. AMC for Lab<br>equipment and computers, garden<br>maintenance etc.) | Amoun<br>(INR in<br>Lakhs) |
|---------------------------------------------------------|--------------------------------------------------------------------------------------------------|----------------------------|
|                                                         | Road Repair                                                                                      | 0.70                       |
| <b>Repairs and Maintenance:</b>                         | Current Repair                                                                                   | 0.68                       |
|                                                         | Computer Maintenance                                                                             | 0.6                        |
|                                                         |                                                                                                  | 2.                         |
|                                                         | Chemistry recurring expenditure                                                                  | 0.1                        |
|                                                         | Physics recurring expenditure                                                                    | 0.4                        |
|                                                         | Botany recurring expenditure                                                                     | 0.3                        |
| Current Laboratory Expenditure                          | Zoology recurring expenditure                                                                    | 0.0                        |
|                                                         | Mathematics recurring expenditure                                                                | 0.3                        |
|                                                         | Fishery recurring expenditure                                                                    | 0.4                        |
|                                                         | Statistics recurring expenditure                                                                 | 0.0                        |
|                                                         |                                                                                                  | 1.                         |
|                                                         | College Garden                                                                                   | 2.7                        |
|                                                         | Botanical Garden                                                                                 | 0.7                        |
|                                                         | Lighting                                                                                         | 0.5                        |
| Miscellanious                                           | Telephone                                                                                        | 0.6                        |
|                                                         | Stationary                                                                                       | 1.0                        |
|                                                         | Printing and Examination                                                                         | 2.2                        |
|                                                         | Games and sports Expenditure                                                                     | 0.4                        |
| Gymkhana and other extra                                | College Magzine Expenditure                                                                      | 0.8                        |
| curricular activities                                   | Special Science Activity Expenditure                                                             | 0.0                        |
|                                                         | Audit Fees                                                                                       | 0.5                        |
|                                                         | Affiliation Fees                                                                                 | 4.7                        |
|                                                         | Office Contingencies                                                                             | 0.2                        |
|                                                         | Advertisement Exp.                                                                               | 0.7                        |
|                                                         | Travelling Expenses                                                                              | 0.0                        |
|                                                         | College Development                                                                              | 9.8                        |
| Other Items                                             | Conveyance Exp.                                                                                  | 0.1                        |
|                                                         | Misc. Exp.                                                                                       | 0.7                        |
|                                                         | Bank Commission                                                                                  | 0.2                        |
|                                                         | Sanitation Exp.                                                                                  | 0.4                        |
|                                                         | Software Exp.                                                                                    | 0.7                        |
|                                                         | Eligibility Fees                                                                                 | 0.9                        |

4.4.1: Percentage expenditure incurred on maintenance of physical facilities and academic support facilities excluding salary component, during the last year -

| Head of expenditure (for ex.<br>Repair and maintenance)                      | 2022-23<br>Item of expenditure (for ex. AMC for Lab<br>equipment and computers, garden<br>maintenance etc.) | Amount<br>(INR in<br>Lakhs) |
|------------------------------------------------------------------------------|-------------------------------------------------------------------------------------------------------------|-----------------------------|
|                                                                              | Road Repair                                                                                                 | 0.65                        |
| <b>Repairs and Maintenance:</b>                                              | Current Repair                                                                                              | 20.51                       |
| un menere 🔳 en managelie et de service en anna en anna en anna anna anna ann | Computer Maintenance                                                                                        | 0.66                        |
|                                                                              |                                                                                                             | 21.8                        |
|                                                                              | Chemistry recurring expenditure                                                                             | 2.80                        |
| Current Laboratory Expenditure                                               | Physics recurring expenditure                                                                               | 1.96                        |
|                                                                              | Botany recurring expenditure                                                                                | 8.96                        |
|                                                                              | Geology recurring expenditure                                                                               | 0.09                        |
|                                                                              | Zoology recurring expenditure                                                                               | 0.49                        |
| -                                                                            | Fishery recurring expenditure                                                                               | 4.95                        |
|                                                                              |                                                                                                             | 19.25                       |
|                                                                              | College Garden                                                                                              | 3.55                        |
|                                                                              | Botanical Garden                                                                                            | 0.62                        |
| Miscellanious                                                                | Telephone                                                                                                   | 0.81                        |
|                                                                              | Stationary                                                                                                  | 2.15                        |
|                                                                              | Printing and Examination                                                                                    | 4.29                        |
|                                                                              | Games and sports Expenditure                                                                                | 1.25                        |
| Gymkhana and other extra                                                     | Social Gathering Expenditure                                                                                | 0.15                        |
| curricular activities                                                        | College Magzine Expenditure                                                                                 | 0.07                        |
|                                                                              | Audit Fees                                                                                                  | 0.55                        |
|                                                                              | Affiliation Fees                                                                                            | 22.98                       |
|                                                                              | Office Contingencies                                                                                        | 0.34                        |
|                                                                              | Advertisement Exp.                                                                                          | 1.67                        |
|                                                                              | Travelling Expenses                                                                                         | 0.96                        |
|                                                                              | College Development                                                                                         | 41.37                       |
|                                                                              | Conveyance Exp.                                                                                             | 0.36                        |
| Other Items                                                                  | Misc. Exp.                                                                                                  | 3.58                        |
|                                                                              | Bank Commission                                                                                             | 0.28                        |
|                                                                              | Sanitation Exp.                                                                                             | 0.89                        |
|                                                                              | Software Exp.                                                                                               | 0.91                        |
|                                                                              | Eligibility Fees                                                                                            | 1.12                        |
|                                                                              | Guest Lecture                                                                                               | 0.08                        |
|                                                                              | Washing Allowance                                                                                           | 0.16                        |