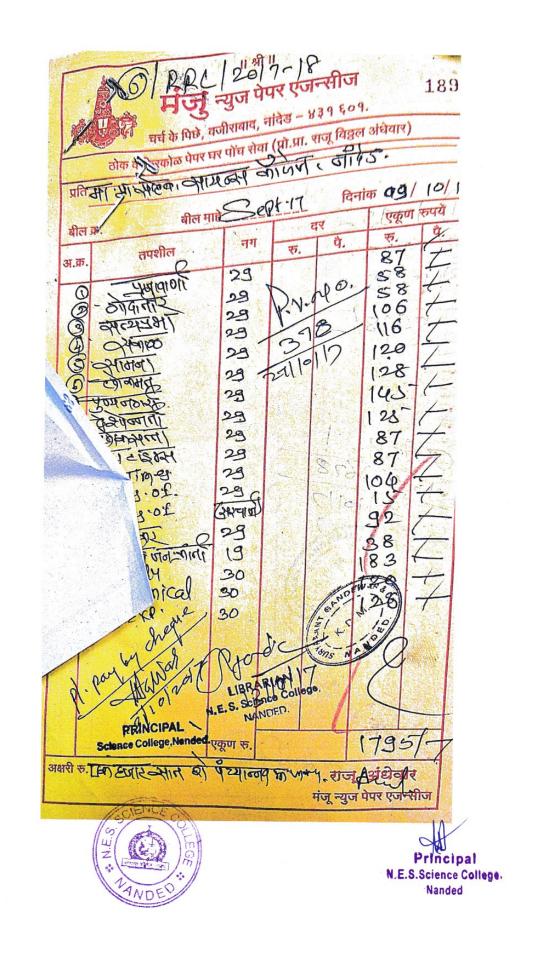

4.4.1: Percentage expenditure incurred on maintenance of physical facilities and academic support facilities excluding salary component, during the last year –

| Head of expenditure (for ex.<br>Repair and maintenance) | Item of expenditure (for ex. AMC for Lab<br>equipment and computers, garden<br>maintenance etc.) | Amount<br>(INR in<br>Lakhs) |
|---------------------------------------------------------|--------------------------------------------------------------------------------------------------|-----------------------------|
|                                                         | Road Repair                                                                                      | 0.05                        |
| <b>Repairs and Maintenance:</b>                         | Current Repair                                                                                   | 0.7                         |
| Repairs and Wraintenance.                               | Computer Maintenance                                                                             | 0.0                         |
|                                                         | Total                                                                                            | 0.8                         |
|                                                         | Chemistry recurring expenditure                                                                  | 0.4                         |
|                                                         | Physics recurring expenditure                                                                    | 0.5                         |
|                                                         | Botany recurring expenditure                                                                     | 3.3                         |
|                                                         | Geology recurring expenditure                                                                    | 0.1                         |
|                                                         | Zoology recurring expenditure                                                                    | 0.5                         |
| Current Laboratory Expenditure                          | Mathematics recurring expenditure                                                                | 0.3                         |
|                                                         | Fishery recurring expenditure                                                                    | 0.0                         |
|                                                         | Electronics recurring expenditure                                                                | 0.0                         |
|                                                         | Statistics recurring expenditure                                                                 | 0.2                         |
|                                                         | Microbiology recurring expenditure                                                               | 0.0                         |
|                                                         | Total                                                                                            | 5.7                         |
|                                                         | College Garden                                                                                   | 2.1                         |
|                                                         | Botanical Garden                                                                                 | 1.3                         |
|                                                         | Water Pumping Plan                                                                               | 0.0                         |
|                                                         | Lighting                                                                                         | 4.3                         |
| Miscellanious                                           | Telephone                                                                                        | 1.8                         |
|                                                         | Stationary                                                                                       | 1.8                         |
|                                                         | Postage and Telegram                                                                             | 0.0                         |
|                                                         | Printing and Examination                                                                         | 2.9                         |
|                                                         | Games and sports Expenditure                                                                     | 1.:                         |
|                                                         | Student Council Expenditure                                                                      | 0.                          |
|                                                         | Social Gathering Expenditure                                                                     | 1.                          |
|                                                         | Youth Festival Expenditure                                                                       | 0.                          |
|                                                         | University Sports Fees                                                                           | 0.                          |
| Gymkhana and other extra                                | Student Welfare Fees                                                                             | 0.                          |
| curricular activities                                   | College Magzine Expenditure                                                                      | 0.                          |
| ourricului aotrentes                                    | Special Science Activity Expenditure                                                             | 1.                          |
|                                                         | Ashwamedha Fees                                                                                  | 0.                          |
|                                                         | Chancellor Office Activity                                                                       | 0.                          |
|                                                         | NSS Fees                                                                                         | 0.                          |
|                                                         | Audit Fees                                                                                       | 0.                          |
|                                                         | Affiliation Fees                                                                                 | 3.                          |
|                                                         | Office Contingencies                                                                             | 0.                          |
|                                                         | Advertisement Exp.                                                                               | 0.                          |
| Other Items                                             | Travelling Expenses                                                                              | 1.                          |
|                                                         | College Development                                                                              | 6.                          |
| 2                                                       | Conveyance Exp.                                                                                  | 0                           |