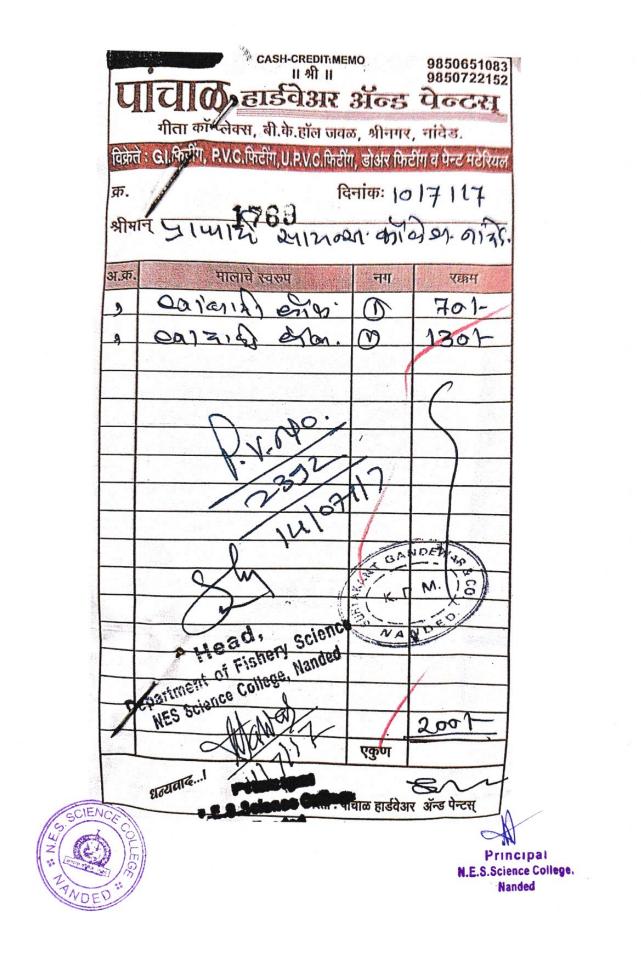

# Expenditure incurred on maintenance of physical facilities and academic support facilities excluding salary component year wise during last five years (INR in lakhs)

| Year    | Expenditure (INR in lakhs) |
|---------|----------------------------|
| 2018-19 | 61.3                       |
| 2019-20 | 69                         |
| 2020-21 | 41.1                       |
| 2021-22 | 47.1                       |
| 2022-23 | 154.45                     |
| Total   | 372.95                     |

Percentage expenditure incurred on maintenance of physical facilities and academic support facilities excluding salary component, during the last five years = Total expenditure on maintenance of physical and academic support facilities excluding salary component during the last five years/ Total expenditure excluding salary component during the last five years/ Total expenditure excluding salary component during the last five years  $\times 100 = 372.95/503.09 \times 100 = 74.13\%$ 