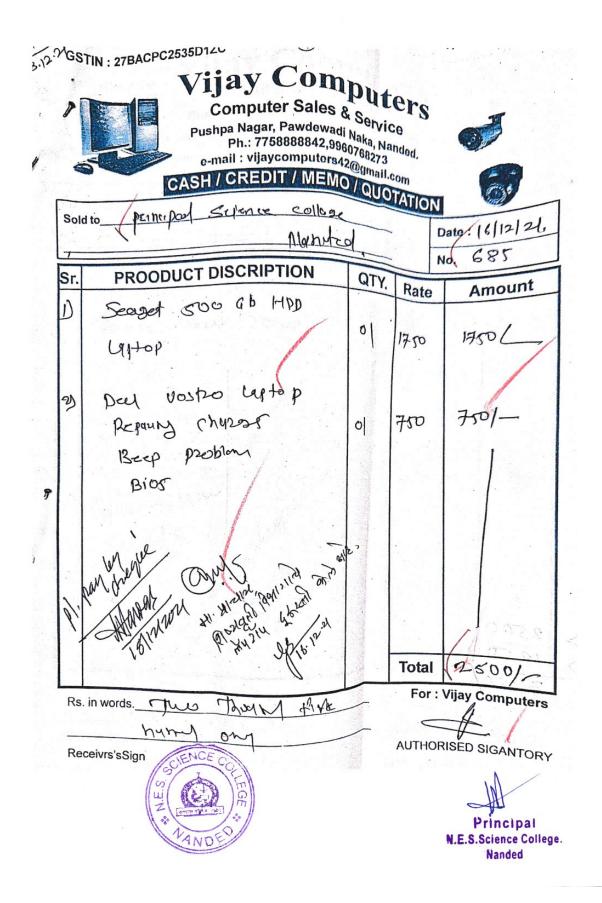

4.4.1: Percentage expenditure incurred on maintenance of physical facilities and academic support facilities excluding salary component, during the last year –

| Head of expenditure (for ex.<br>Repair and maintenance) | Item of expenditure (for ex. AMC for Lab<br>equipment and computers, garden<br>maintenance etc.) | Amount<br>(INR in<br>Lakhs) |
|---------------------------------------------------------|--------------------------------------------------------------------------------------------------|-----------------------------|
|                                                         | Road Repair                                                                                      | 0.05                        |
| <b>Repairs and Maintenance:</b>                         | Current Repair                                                                                   | 0.7                         |
| Repairs and Wraintenance.                               | Computer Maintenance                                                                             | 0.0                         |
|                                                         | Total                                                                                            | 0.8                         |
|                                                         | Chemistry recurring expenditure                                                                  | 0.4                         |
|                                                         | Physics recurring expenditure                                                                    | 0.5                         |
|                                                         | Botany recurring expenditure                                                                     | 3.3                         |
|                                                         | Geology recurring expenditure                                                                    | 0.1                         |
|                                                         | Zoology recurring expenditure                                                                    | 0.5                         |
| Current Laboratory Expenditure                          | Mathematics recurring expenditure                                                                | 0.3                         |
|                                                         | Fishery recurring expenditure                                                                    | 0.0                         |
|                                                         | Electronics recurring expenditure                                                                | 0.0                         |
|                                                         | Statistics recurring expenditure                                                                 | 0.2                         |
|                                                         | Microbiology recurring expenditure                                                               | 0.0                         |
|                                                         | Total                                                                                            | 5.7                         |
|                                                         | College Garden                                                                                   | 2.1                         |
|                                                         | Botanical Garden                                                                                 | 1.3                         |
|                                                         | Water Pumping Plan                                                                               | 0.0                         |
|                                                         | Lighting                                                                                         | 4.3                         |
| Miscellanious                                           | Telephone                                                                                        | 1.8                         |
|                                                         | Stationary                                                                                       | 1.8                         |
|                                                         | Postage and Telegram                                                                             | 0.0                         |
|                                                         | Printing and Examination                                                                         | 2.9                         |
|                                                         | Games and sports Expenditure                                                                     | 1.:                         |
|                                                         | Student Council Expenditure                                                                      | 0.                          |
|                                                         | Social Gathering Expenditure                                                                     | 1.                          |
|                                                         | Youth Festival Expenditure                                                                       | 0.                          |
|                                                         | University Sports Fees                                                                           | 0.                          |
| Gymkhana and other extra                                | Student Welfare Fees                                                                             | 0.                          |
| curricular activities                                   | College Magzine Expenditure                                                                      | 0.                          |
| ourricului aotrentes                                    | Special Science Activity Expenditure                                                             | 1.                          |
|                                                         | Ashwamedha Fees                                                                                  | 0.                          |
|                                                         | Chancellor Office Activity                                                                       | 0.                          |
|                                                         | NSS Fees                                                                                         | 0.                          |
|                                                         | Audit Fees                                                                                       | 0.                          |
|                                                         | Affiliation Fees                                                                                 | 3.                          |
|                                                         | Office Contingencies                                                                             | 0.                          |
|                                                         | Advertisement Exp.                                                                               | 0.                          |
| Other Items                                             | Travelling Expenses                                                                              | 1.                          |
|                                                         | College Development                                                                              | 6.                          |
| 2                                                       | Conveyance Exp.                                                                                  | 0                           |

4.4.1: Percentage expenditure incurred on maintenance of physical facilities and academic support facilities excluding salary component, during the last year -

| Head of expenditure (for ex.<br>Repair and maintenance) | Item of expenditure (for ex. AMC for Lab<br>equipment and computers, garden<br>maintenance etc.) | Amoun<br>(INR in<br>Lakhs) |
|---------------------------------------------------------|--------------------------------------------------------------------------------------------------|----------------------------|
|                                                         | Road Repair                                                                                      | 0.13                       |
| <b>Repairs and Maintenance:</b>                         | Current Repair                                                                                   | 0.67                       |
|                                                         | Computer Maintenance                                                                             | 0.0                        |
|                                                         | Total                                                                                            | 0.                         |
|                                                         | Chemistry recurring expenditure                                                                  | 0.4                        |
|                                                         | Physics recurring expenditure                                                                    | 1.3                        |
|                                                         | Botany recurring expenditure                                                                     | 0.8                        |
|                                                         | Geology recurring expenditure                                                                    | 0.0                        |
| Current Laboratory Expenditure                          | Zoology recurring expenditure                                                                    | 0.4                        |
|                                                         | Mathematics recurring expenditure                                                                | 0.1                        |
|                                                         | Fishery recurring expenditure                                                                    | 0.0                        |
|                                                         | Statistics recurring expenditure                                                                 | 0.2                        |
|                                                         | Total                                                                                            | 3                          |
|                                                         | College Garden                                                                                   | 4.4                        |
|                                                         | Botanical Garden                                                                                 | 1.4                        |
|                                                         | Water Pumping Plan                                                                               | 0.0                        |
|                                                         | Lighting                                                                                         | 6.3                        |
| Miscellanious                                           | Telephone                                                                                        | 1.0                        |
|                                                         | Stationary                                                                                       | 2.0                        |
|                                                         | Postage and Telegram                                                                             | 0.                         |
|                                                         | Printing and Examination                                                                         | 2.3                        |
|                                                         | Games and sports Expenditure                                                                     | 0.9                        |
|                                                         | Student Council Expenditure                                                                      | 0.4                        |
|                                                         | Social Gathering Expenditure                                                                     | 1.3                        |
|                                                         | Youth Festival Expenditure                                                                       | 0.0                        |
|                                                         | University Sports Fees                                                                           | 1.0                        |
| Gymkhana and other extra                                | Student Welfare Fees                                                                             | 1.                         |
| curricular activities                                   | College Magzine Expenditure                                                                      | 0.                         |
|                                                         | Special Science Activity Expenditure                                                             | 1.4                        |
|                                                         | Ashwamedha Fees                                                                                  | 0.4                        |
|                                                         | Chancellor Office Activity                                                                       | 0.                         |
|                                                         | NSS Fees                                                                                         | 0.                         |
|                                                         | Audit Fees                                                                                       | 0.                         |
| Other Items                                             | Affiliation Fees                                                                                 | 7.                         |

4.4.1: Percentage expenditure incurred on maintenance of physical facilities and academic support facilities excluding salary component, during the last year -

| Head of expenditure (for ex.<br>Repair and maintenance) | Item of expenditure (for ex. AMC for Lab<br>equipment and computers, garden<br>maintenance etc.) | Amoun<br>(INR in<br>Lakhs) |
|---------------------------------------------------------|--------------------------------------------------------------------------------------------------|----------------------------|
|                                                         | Road Repair                                                                                      | (                          |
| <b>Repairs and Maintenance:</b>                         | Current Repair                                                                                   | 0.89                       |
| •                                                       | Computer Maintenance                                                                             | 0.3                        |
|                                                         |                                                                                                  | 1.                         |
|                                                         | Chemistry recurring expenditure                                                                  | 0.1                        |
|                                                         | Physics recurring expenditure                                                                    | 0.2                        |
|                                                         | Botany recurring expenditure                                                                     | 1.7                        |
|                                                         | Geology recurring expenditure                                                                    | 0.0                        |
| Current Laboratory Expenditure                          | Zoology recurring expenditure                                                                    | 0.2                        |
|                                                         | Mathematics recurring expenditure                                                                | 0.1                        |
|                                                         | Fishery recurring expenditure                                                                    | 0.5                        |
|                                                         | Statistics recurring expenditure                                                                 | 0.0                        |
|                                                         | Chemical and Glasswares                                                                          | 1.4                        |
|                                                         |                                                                                                  | 4                          |
|                                                         | College Garden                                                                                   | 2.1                        |
|                                                         | Botanical Garden                                                                                 | 0.6                        |
|                                                         | Water Pumping Plan                                                                               | 0.0                        |
| Miscellanious                                           | Lighting                                                                                         | 5.0                        |
|                                                         | Telephone                                                                                        | 2.1                        |
|                                                         | Stationary                                                                                       | 1.2                        |
|                                                         | Printing and Examination                                                                         | 0.5                        |
|                                                         | Games and sports Expenditure                                                                     | 0.3                        |
| Gymkhana and other extra                                | Social Gathering Expenditure                                                                     | 0.5                        |
| curricular activities                                   | Special Science Activity Expenditure                                                             | 0.4                        |
|                                                         | Audit Fees                                                                                       | 0.3                        |
|                                                         | Affiliation Fees                                                                                 | 3.2                        |
|                                                         | Office Contingencies                                                                             | 0.4                        |
|                                                         | Advertisement Exp.                                                                               | 1.3                        |
|                                                         | Travelling Expenses                                                                              | 0.0                        |
| Other Items                                             | College Development                                                                              | 3.                         |
|                                                         | Conveyance Exp.                                                                                  | 0.                         |
|                                                         | Misc. Exp.                                                                                       | 0.                         |
| 0                                                       | Bank Commission                                                                                  | 0.                         |
|                                                         | Sanitation Exp.                                                                                  | 0.                         |

4.4.1: Percentage expenditure incurred on maintenance of physical facilities and academic support facilities excluding salary component, during the last year -

| Head of expenditure (for ex.<br>Repair and maintenance) | Item of expenditure (for ex. AMC for Lab<br>equipment and computers, garden<br>maintenance etc.) | Amoun<br>(INR in<br>Lakhs) |
|---------------------------------------------------------|--------------------------------------------------------------------------------------------------|----------------------------|
|                                                         | Road Repair                                                                                      | 0.70                       |
| <b>Repairs and Maintenance:</b>                         | Current Repair                                                                                   | 0.68                       |
|                                                         | Computer Maintenance                                                                             | 0.6                        |
|                                                         |                                                                                                  | 2.                         |
|                                                         | Chemistry recurring expenditure                                                                  | 0.1                        |
|                                                         | Physics recurring expenditure                                                                    | 0.4                        |
|                                                         | Botany recurring expenditure                                                                     | 0.3                        |
| Current Laboratory Expenditure                          | Zoology recurring expenditure                                                                    | 0.0                        |
|                                                         | Mathematics recurring expenditure                                                                | 0.3                        |
|                                                         | Fishery recurring expenditure                                                                    | 0.4                        |
|                                                         | Statistics recurring expenditure                                                                 | 0.0                        |
|                                                         |                                                                                                  | 1.                         |
|                                                         | College Garden                                                                                   | 2.7                        |
|                                                         | Botanical Garden                                                                                 | 0.7                        |
|                                                         | Lighting                                                                                         | 0.5                        |
| Miscellanious                                           | Telephone                                                                                        | 0.6                        |
|                                                         | Stationary                                                                                       | 1.0                        |
|                                                         | Printing and Examination                                                                         | 2.2                        |
|                                                         | Games and sports Expenditure                                                                     | 0.4                        |
| Gymkhana and other extra                                | College Magzine Expenditure                                                                      | 0.8                        |
| curricular activities                                   | Special Science Activity Expenditure                                                             | 0.0                        |
|                                                         | Audit Fees                                                                                       | 0.5                        |
|                                                         | Affiliation Fees                                                                                 | 4.7                        |
|                                                         | Office Contingencies                                                                             | 0.2                        |
|                                                         | Advertisement Exp.                                                                               | 0.7                        |
|                                                         | Travelling Expenses                                                                              | 0.0                        |
|                                                         | College Development                                                                              | 9.8                        |
| Other Items                                             | Conveyance Exp.                                                                                  | 0.1                        |
|                                                         | Misc. Exp.                                                                                       | 0.7                        |
|                                                         | Bank Commission                                                                                  | 0.2                        |
|                                                         | Sanitation Exp.                                                                                  | 0.4                        |
|                                                         | Software Exp.                                                                                    | 0.7                        |
|                                                         | Eligibility Fees                                                                                 | 0.9                        |

4.4.1: Percentage expenditure incurred on maintenance of physical facilities and academic support facilities excluding salary component, during the last year -

| Head of expenditure (for ex.<br>Repair and maintenance)                      | 2022-23<br>Item of expenditure (for ex. AMC for Lab<br>equipment and computers, garden<br>maintenance etc.) | Amount<br>(INR in<br>Lakhs) |
|------------------------------------------------------------------------------|-------------------------------------------------------------------------------------------------------------|-----------------------------|
|                                                                              | Road Repair                                                                                                 | 0.65                        |
| <b>Repairs and Maintenance:</b>                                              | Current Repair                                                                                              | 20.51                       |
| un menere 🔳 en managelie et de service en anna en anna en anna anna anna ann | Computer Maintenance                                                                                        | 0.66                        |
|                                                                              |                                                                                                             | 21.8                        |
|                                                                              | Chemistry recurring expenditure                                                                             | 2.80                        |
| Current Laboratory Expenditure                                               | Physics recurring expenditure                                                                               | 1.96                        |
|                                                                              | Botany recurring expenditure                                                                                | 8.96                        |
|                                                                              | Geology recurring expenditure                                                                               | 0.09                        |
|                                                                              | Zoology recurring expenditure                                                                               | 0.49                        |
| -                                                                            | Fishery recurring expenditure                                                                               | 4.95                        |
|                                                                              |                                                                                                             | 19.25                       |
|                                                                              | College Garden                                                                                              | 3.55                        |
|                                                                              | Botanical Garden                                                                                            | 0.62                        |
| Miscellanious                                                                | Telephone                                                                                                   | 0.81                        |
|                                                                              | Stationary                                                                                                  | 2.15                        |
|                                                                              | Printing and Examination                                                                                    | 4.29                        |
|                                                                              | Games and sports Expenditure                                                                                | 1.25                        |
| Gymkhana and other extra                                                     | Social Gathering Expenditure                                                                                | 0.15                        |
| curricular activities                                                        | College Magzine Expenditure                                                                                 | 0.07                        |
|                                                                              | Audit Fees                                                                                                  | 0.55                        |
|                                                                              | Affiliation Fees                                                                                            | 22.98                       |
|                                                                              | Office Contingencies                                                                                        | 0.34                        |
|                                                                              | Advertisement Exp.                                                                                          | 1.67                        |
|                                                                              | Travelling Expenses                                                                                         | 0.96                        |
|                                                                              | College Development                                                                                         | 41.37                       |
|                                                                              | Conveyance Exp.                                                                                             | 0.36                        |
| Other Items                                                                  | Misc. Exp.                                                                                                  | 3.58                        |
|                                                                              | Bank Commission                                                                                             | 0.28                        |
|                                                                              | Sanitation Exp.                                                                                             | 0.89                        |
|                                                                              | Software Exp.                                                                                               | 0.91                        |
|                                                                              | Eligibility Fees                                                                                            | 1.12                        |
|                                                                              | Guest Lecture                                                                                               | 0.08                        |
|                                                                              | Washing Allowance                                                                                           | 0.16                        |