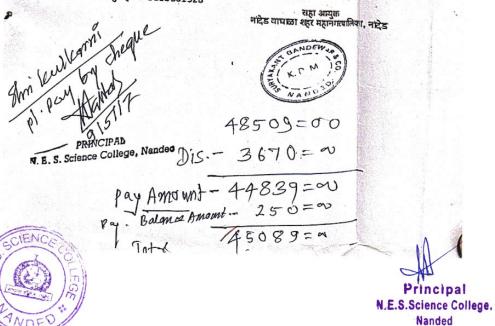

| Washing Allowance          | 0.33 |
|----------------------------|------|
| Seminar/Workshops          | 0.18 |
| Student Insurance          | 0.09 |
| Womens Hostel Exp.         | 0.71 |
| Electricity and Consumable | 0.78 |
| Refund of Fees             | 0.15 |
| Additional Intake Fees     | 1.62 |
| Course Work Exp            | 0.98 |
| Legal Charges              | 1.75 |
| Internet Servcie Exp       | 0.69 |
| Ground cleaning Exp.       | 0.46 |
| NAAC Seminar Exp.          | 0.28 |
| Security Guard Exp.        | 6.58 |
|                            | 43.3 |