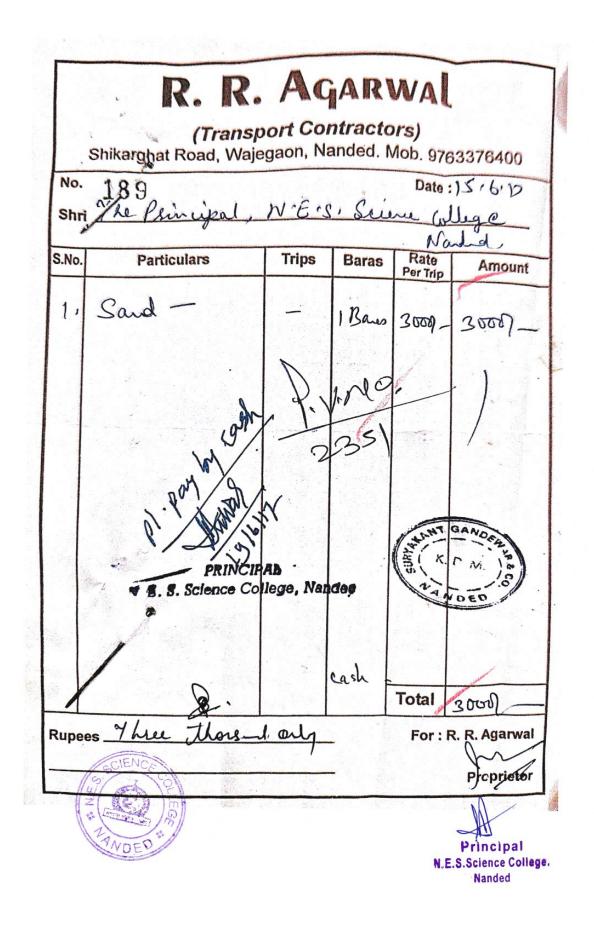

# Expenditure incurred on maintenance of physical facilities and academic support facilities excluding salary component year wise during last five years (INR in lakhs)

| Year    | Expenditure (INR in lakhs) |
|---------|----------------------------|
| 2018-19 | 61.3                       |
| 2019-20 | 69                         |
| 2020-21 | 41.1                       |
| 2021-22 | 47.1                       |
| 2022-23 | 154.45                     |
| Total   | 372.95                     |

Percentage expenditure incurred on maintenance of physical facilities and academic support facilities excluding salary component, during the last five years = Total expenditure on maintenance of physical and academic support facilities excluding salary component during the last five years/ Total expenditure excluding salary component during the last five years/ Total expenditure excluding salary component during the last five years  $\times 100 = 372.95/503.09 \times 100 = 74.13\%$ 