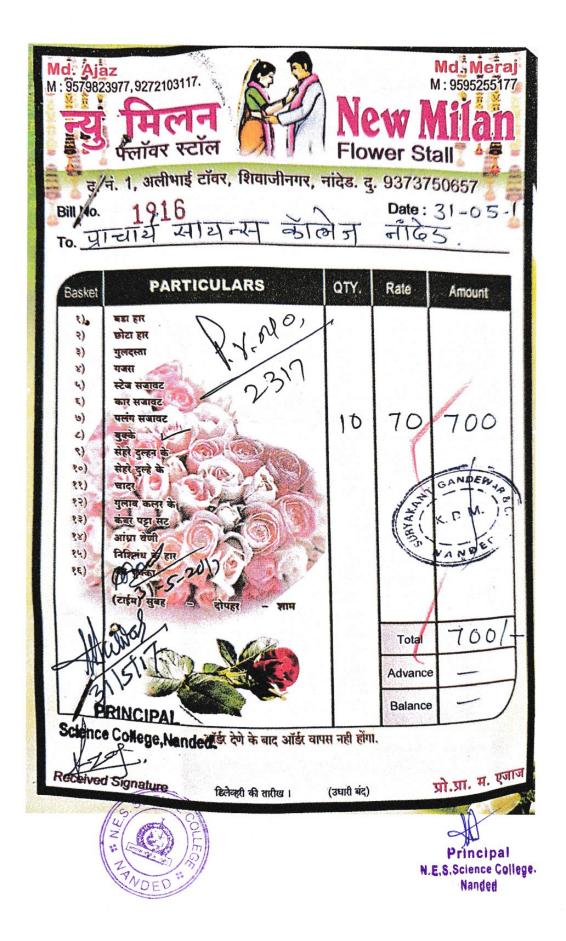

4.4.1: Percentage expenditure incurred on maintenance of physical facilities and academic support facilities excluding salary component, during the last year –

| Head of expenditure (for ex.<br>Repair and maintenance) | Item of expenditure (for ex. AMC for Lab<br>equipment and computers, garden<br>maintenance etc.) | Amount<br>(INR in<br>Lakhs) |
|---------------------------------------------------------|--------------------------------------------------------------------------------------------------|-----------------------------|
|                                                         | Road Repair                                                                                      | 0.05                        |
| <b>Repairs and Maintenance:</b>                         | Current Repair                                                                                   | 0.7                         |
| Repairs and Wraintenance.                               | Computer Maintenance                                                                             | 0.0                         |
|                                                         | Total                                                                                            | 0.8                         |
|                                                         | Chemistry recurring expenditure                                                                  | 0.4                         |
|                                                         | Physics recurring expenditure                                                                    | 0.5                         |
|                                                         | Botany recurring expenditure                                                                     | 3.3                         |
|                                                         | Geology recurring expenditure                                                                    | 0.1                         |
|                                                         | Zoology recurring expenditure                                                                    | 0.5                         |
| Current Laboratory Expenditure                          | Mathematics recurring expenditure                                                                | 0.3                         |
|                                                         | Fishery recurring expenditure                                                                    | 0.0                         |
|                                                         | Electronics recurring expenditure                                                                | 0.0                         |
|                                                         | Statistics recurring expenditure                                                                 | 0.2                         |
|                                                         | Microbiology recurring expenditure                                                               | 0.0                         |
|                                                         | Total                                                                                            | 5.7                         |
|                                                         | College Garden                                                                                   | 2.1                         |
|                                                         | Botanical Garden                                                                                 | 1.3                         |
|                                                         | Water Pumping Plan                                                                               | 0.0                         |
|                                                         | Lighting                                                                                         | 4.3                         |
| Miscellanious                                           | Telephone                                                                                        | 1.8                         |
|                                                         | Stationary                                                                                       | 1.8                         |
|                                                         | Postage and Telegram                                                                             | 0.0                         |
|                                                         | Printing and Examination                                                                         | 2.9                         |
|                                                         | Games and sports Expenditure                                                                     | 1.:                         |
|                                                         | Student Council Expenditure                                                                      | 0.                          |
|                                                         | Social Gathering Expenditure                                                                     | 1.                          |
|                                                         | Youth Festival Expenditure                                                                       | 0.                          |
|                                                         | University Sports Fees                                                                           | 0.                          |
| Gymkhana and other extra                                | Student Welfare Fees                                                                             | 0.                          |
| curricular activities                                   | College Magzine Expenditure                                                                      | 0.                          |
| ourricului aotrentes                                    | Special Science Activity Expenditure                                                             | 1.                          |
|                                                         | Ashwamedha Fees                                                                                  | 0.                          |
|                                                         | Chancellor Office Activity                                                                       | 0.                          |
|                                                         | NSS Fees                                                                                         | 0.                          |
|                                                         | Audit Fees                                                                                       | 0.                          |
|                                                         | Affiliation Fees                                                                                 | 3.                          |
|                                                         | Office Contingencies                                                                             | 0.                          |
|                                                         | Advertisement Exp.                                                                               | 0.                          |
| Other Items                                             | Travelling Expenses                                                                              | 1.                          |
|                                                         | College Development                                                                              | 6.                          |
| 2                                                       | Conveyance Exp.                                                                                  | 0                           |